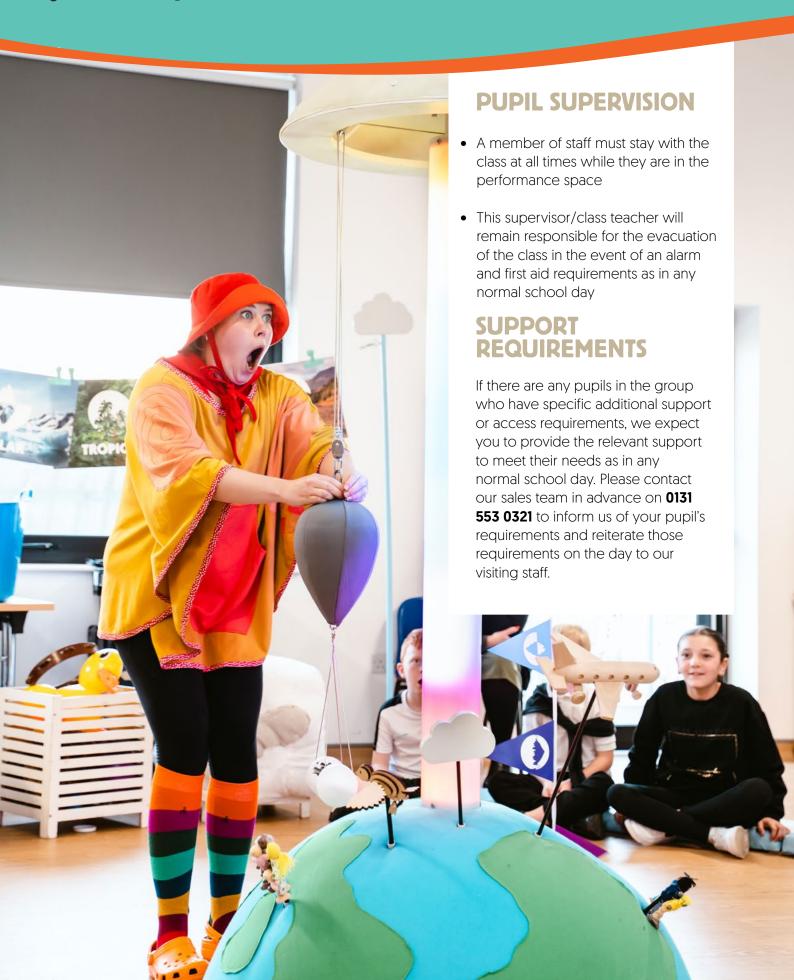

**LENGTH: 75 minutes** 

**AUDIENCE: 30 pupils** 

**AGE:** Primary 1–3

**CONTENT:** Sunbeam and Raindrop invite your pupils to explore the atmosphere and discover more about Our Changing Climate. The class will join the presenters in a central performance space, before taking part in a series of demonstrations and activities. In this show pupils will work in two groups – to save time the teacher can organise groups before we arrive.

WARNING: This activity contains loud bangs and uses balloons which may contain latex.

If you have any concerns about this please contact our sales team.